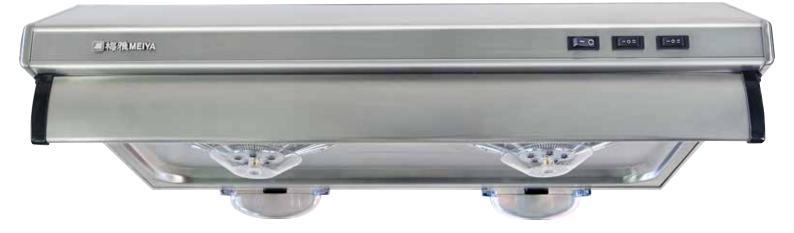

## MY

| ۵         |  |
|-----------|--|
| $\langle$ |  |
|           |  |

Meiya's special filter collects the oil for easy clean

Patent slanted design for wider coverage and better performance

Deeper depth providing maximum coverage and performance

**Can be used as canopy style or under cabinet** 

| Model                     | MY600                            | MY760       | MY900 | MY1060 |  |
|---------------------------|----------------------------------|-------------|-------|--------|--|
| Coating                   | White / Almond / Stainless steel |             |       |        |  |
| Dimension                 |                                  |             |       |        |  |
| - Width                   | 595                              | 755         | 897   | 1060   |  |
| - Depth                   | 570                              |             |       |        |  |
| - Height                  |                                  | 150         |       |        |  |
| Motor                     | 1                                |             | 2     |        |  |
| Revolution                | 1300 / 1400 rpm                  |             |       |        |  |
| Switch                    | Rocker                           |             |       |        |  |
| Speed<br>Extraction Force | 2 Speed                          |             |       |        |  |
| Air Duct Diameter         | 6" / 152 mm                      | 7" / 177 mm |       |        |  |
| Voltage                   | 240V / 50 Hz                     |             |       |        |  |
| Illumination              | 1 x 40W max                      | 2 x 40W max |       |        |  |
| Manufacture               | Taiwan                           |             |       |        |  |
| Power<br>Consumption      | 115W                             |             | 215 W |        |  |