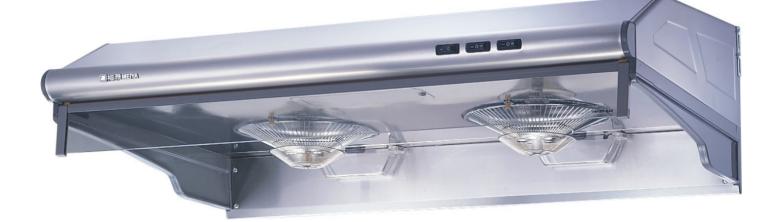

## **TB Series**

| •    |
|------|
| <br> |

DUAL STYLE

Patented double layer exhaust chamber for noise reduction

Meiya's special filter collects the oil for easy clean

- Patent slated design for wider coverage and better performance
- Deeper depth providing maximum coverage and performance
- Can be used as canopy style or under cabinet

| Model                     | TB760                   | TB900 |
|---------------------------|-------------------------|-------|
| Coating                   | White / Stainless steel |       |
| Dimension                 |                         |       |
| - Width                   | 750                     | 890   |
| - Depth                   | 570                     |       |
| - Height                  | 158                     |       |
| Motor                     | Twin Motor              |       |
| Revolution                | 1300 / 1400 rpm         |       |
| Switch                    | Rocker                  |       |
| Speed<br>Extraction Force | 2 Speed                 |       |
| Air Duct Diameter         | 6" / 152 mm             |       |
| Voltage                   | 240V / 50 Hz            |       |
| Illumination              | 40W max                 |       |
| Manufacture               | Taiwan                  |       |
| Power<br>Consumption      | 195 W                   |       |